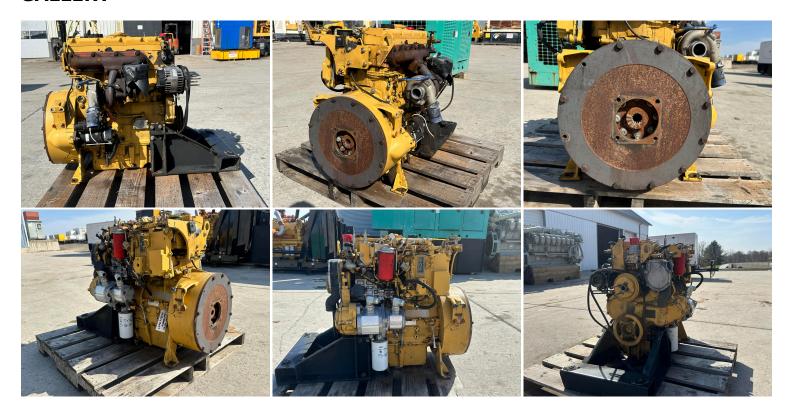

## C4.4 CATERPILLAR ENGINE, TIER 3 PRE EMISSIONS, YEAR - 2008

\$7,500.00

SKU: IEEN-728-CT

**Categories:** Engines / Power Units

## **GALLERY**



## **PRODUCT DESCRIPTION**

Stock # IEEN-Inventory Sheet 728-CT

Engine/Pwr Unit Price 7,500 \$

C4.4 Caterpillar Engine, Tier 3 Pre Description

Emissions, Year - 2008

Make Caterpillar

Model # C4.4

Serial # 44404628 130 HP Horsepower CPL/Arr. # 318-7157 Year Built 2008 8100

**Dimensions** -Length п 44 Width 46 п Height 38

Weight 1200 lbs.

Condition Good Used

**Bell Housing** SAE 3 11 1/2" Flywheel

## ADDITIONAL INFORMATION

Hours

Weight 1200 lbs

**Dimensions**  $44 \times 46 \times 38$  in

Manufacturer Caterpillar