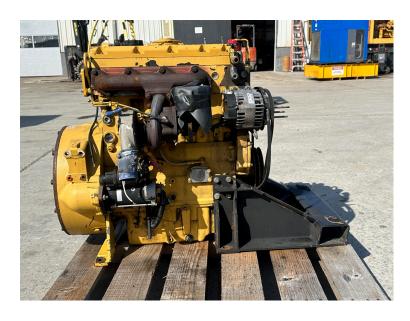

## C4.4 CATERPILLAR ENGINE, TIER 3 PRE EMISSIONS, YEAR - 2008

\$7,500.00

SKU: IEEN-728-CT

**Categories:** Engines / Power Units

## **PRODUCT DESCRIPTION**

Stock # IEEN-Inventory Sheet 728-CT

Engine/Pwr Unit Price 7,500 \$

C4.4 Caterpillar Engine, Tier 3 Pre Description

Emissions, Year - 2008

Make Caterpillar

Model # C4.4

Serial # 44404628 130 HP Horsepower CPL/Arr. # 318-7157 Year Built 2008 8100

**Dimensions** -Length п 44 Width 46 п Height 38

Weight 1200 lbs.

Condition Good Used

**Bell Housing** SAE 3 11 1/2" Flywheel

## ADDITIONAL INFORMATION

Hours

Weight 1200 lbs

**Dimensions**  $44 \times 46 \times 38$  in

Manufacturer Caterpillar