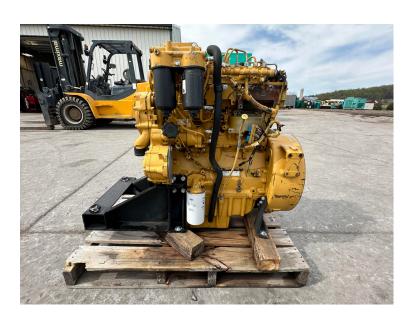

## C4.4 CAT INDUSTRIAL ELECTRONIC ENGINE, LONG BLOCK, NO ECM, NO STARTER AND ALTERNATOR

\$6,750.00

SKU: IEEN-733-CT

**Categories:** Engines / Power Units

## **PRODUCT DESCRIPTION**

Stock # IEEN-Inventory Sheet 733-CT

Engine/Pwr Unit Price \$ 6,750

Description C4.4 CAT Industrial Electronic Engine,

Long Block, No ECM, No Starter and

Alternator

Make CAT Model # C4.4

 Serial #
 W2304099

 Horsepower
 130 HP

 CPL/Arr. #
 483-5184

Year Built 2017

Hours Approx. 3000

Dimensions -Length 45 "
Width 33 "
Height 42 "

Weight 1500 lbs.
Condition Used Running Takeout

Bell Housing SAE 3
Flywheel 11 1/2"