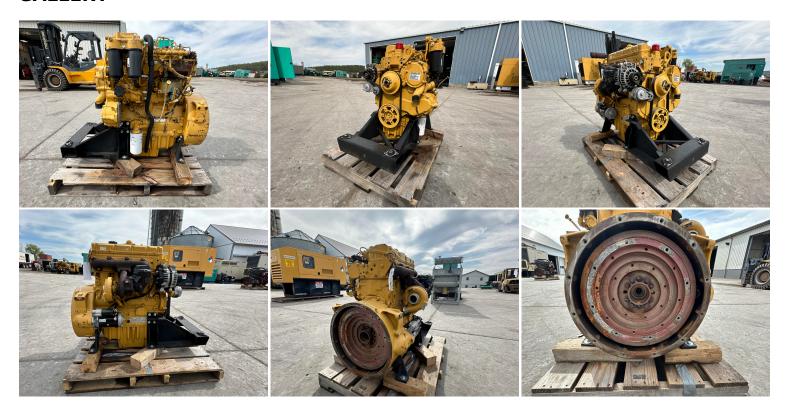

## C4.4 CAT INDUSTRIAL ELECTRONIC ENGINE, LONG BLOCK, NO ECM, NO STARTER AND ALTERNATOR

\$6,750.00

SKU: IEEN-733-CT

**Categories:** Engines / Power Units

## **GALLERY**



## **PRODUCT DESCRIPTION**

Stock # IEEN-Inventory Sheet 733-CT

Engine/Pwr Unit Price \$ 6,750

Description C4.4 CAT Industrial Electronic Engine,

Long Block, No ECM, No Starter and

Alternator

Make CAT Model # C4.4

 Serial #
 W2304099

 Horsepower
 130 HP

 CPL/Arr. #
 483-5184

Year Built 2017

Hours Approx. 3000

Dimensions -Length 45 "
Width 33 "
Height 42 "

Weight 1500 lbs.
Condition Used Running Takeout

Bell Housing SAE 3
Flywheel 11 1/2"

## **ADDITIONAL INFORMATION**

Weight 1500 lbs

**Dimensions**  $45 \times 33 \times 42 \text{ in}$ 

**Manufacturer** CAT