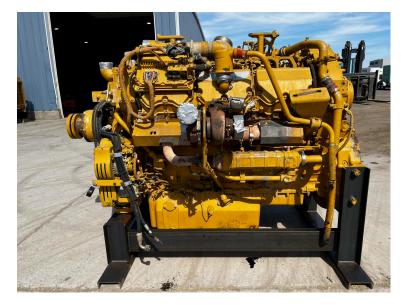

## C27 CAT ENGINE FOR 775G OFF ROAD HAUL TRUCK, GOOD RUNNING TAKEOUT COMPLETE, US EPA TIER 4

\$52,500.00

SKU: IEEN-682-CT Categories: <u>Engines / Power Units</u>

## **PRODUCT DESCRIPTION**

Stock # IEEN-Inventory Sheet 682-CT

| Engine/Pwr Unit    | Price                                                                                           | \$ 52,500 |
|--------------------|-------------------------------------------------------------------------------------------------|-----------|
| Description        | C27 CAT Engine for 775G Off Road Haul<br>Truck, Good Running Takeout Complete,<br>US EPA Tier 4 |           |
| Make               | CAT                                                                                             |           |
| Model #            | C-27                                                                                            |           |
| Serial #           | NHG00845                                                                                        |           |
| Horsepower         | 814 HP                                                                                          |           |
| CPL/Arr. #         | 3180382                                                                                         |           |
| Year Built         |                                                                                                 |           |
| Hours              | 33933                                                                                           |           |
| Dimensions -Length | 86                                                                                              | п         |
| Width              | 55                                                                                              | п         |
| Height             | 65                                                                                              | п         |
| Weight             | 8500                                                                                            | lbs.      |
| Condition          | Good Used Tested Takeout                                                                        |           |
| Bell Housing       | SAE 0                                                                                           |           |
| Flywheel           | To Fit CAT Trans.                                                                               |           |
|                    |                                                                                                 |           |