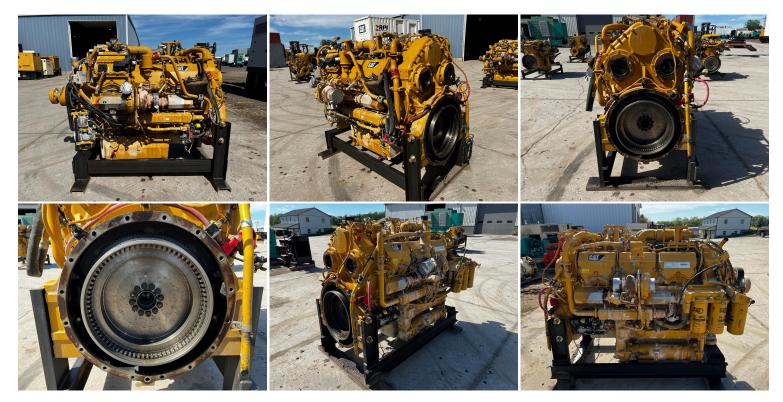

## GALLERY

## **PRODUCT DESCRIPTION**

Stock # IEEN-Inventory Sheet 682-CT

| Engine/Pwr Unit    | Price                                                                                           | \$ 52,500 |
|--------------------|-------------------------------------------------------------------------------------------------|-----------|
| Description        | C27 CAT Engine for 775G Off Road Haul<br>Truck, Good Running Takeout Complete,<br>US EPA Tier 4 |           |
| Make               | CAT                                                                                             |           |
| Model #            | C-27                                                                                            |           |
| Serial #           | NHG00845                                                                                        |           |
| Horsepower         | 814 HP                                                                                          |           |
| CPL/Arr. #         | 3180382                                                                                         |           |
| Year Built         |                                                                                                 |           |
| Hours              | 33933                                                                                           |           |
| Dimensions -Length | 86                                                                                              | п         |
| Width              | 55                                                                                              | п         |
| Height             | 65                                                                                              | п         |
| Weight             | 8500                                                                                            | lbs.      |
| Condition          | Good Used Tested Takeout                                                                        |           |
| Bell Housing       | SAE 0                                                                                           |           |
| Flywheel           | To Fit CAT Trans.                                                                               |           |
|                    |                                                                                                 |           |