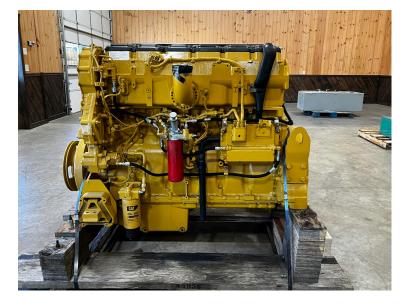

## **PRODUCT DESCRIPTION**

Stock # IEEN-Inventory Sheet 724-CT

| Engine/Pwr Unit    | Price                                                                                                          | \$ 75,000 |
|--------------------|----------------------------------------------------------------------------------------------------------------|-----------|
| Description        | C18 CAT Industrial Engine, with Rebuild<br>Records from CAT, Year - 2007, US EPA<br>Tier 3 Pre-Emission Engine |           |
| Make               | CAT                                                                                                            |           |
| Model #            | C18                                                                                                            |           |
| Serial #           | WJH03408                                                                                                       |           |
| Horsepower         | 630 to 700                                                                                                     |           |
| CPL/Arr. #         | 2557131                                                                                                        |           |
| Year Built         | 2007                                                                                                           |           |
| Hours              | 0 Hrs Since Rebuild                                                                                            |           |
| Dimensions -Length | 78                                                                                                             | П         |
| Width              | 48                                                                                                             | П         |
| Height             | 58                                                                                                             | П         |
| Weight             | 5000                                                                                                           | lbs.      |
| Condition          | Rebuild Surplus                                                                                                |           |
| Bell Housing       | SAE 1                                                                                                          |           |
| Flywheel           | 14"                                                                                                            |           |
|                    |                                                                                                                |           |