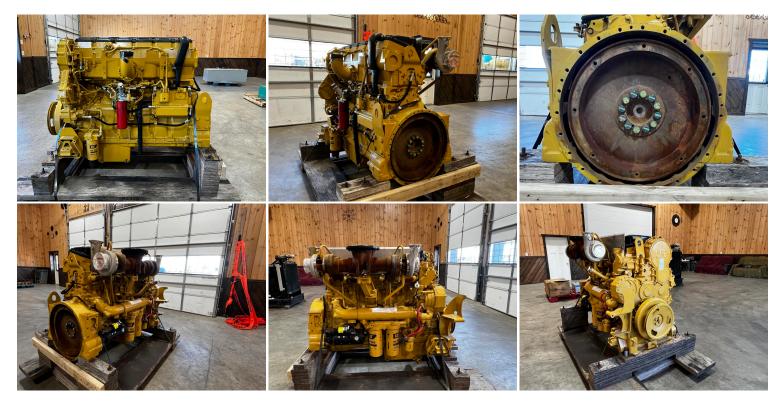

## **PRODUCT DESCRIPTION**

Stock # IEEN-Inventory Sheet 724-CT

| Engine/Pwr Unit    | Price                                                                                                          | \$ 75,000 |
|--------------------|----------------------------------------------------------------------------------------------------------------|-----------|
| Description        | C18 CAT Industrial Engine, with Rebuild<br>Records from CAT, Year - 2007, US EPA<br>Tier 3 Pre-Emission Engine |           |
| Make               | CAT                                                                                                            |           |
| Model #            | C18                                                                                                            |           |
| Serial #           | WJH03408                                                                                                       |           |
| Horsepower         | 630 to 700                                                                                                     |           |
| CPL/Arr. #         | 2557131                                                                                                        |           |
| Year Built         | 2007                                                                                                           |           |
| Hours              | 0 Hrs Since Rebuild                                                                                            |           |
| Dimensions -Length | 78                                                                                                             | П         |
| Width              | 48                                                                                                             | П         |
| Height             | 58                                                                                                             | П         |
| Weight             | 5000                                                                                                           | lbs.      |
| Condition          | Rebuild Surplus                                                                                                |           |
| Bell Housing       | SAE 1                                                                                                          |           |
| Flywheel           | 14"                                                                                                            |           |
|                    |                                                                                                                |           |