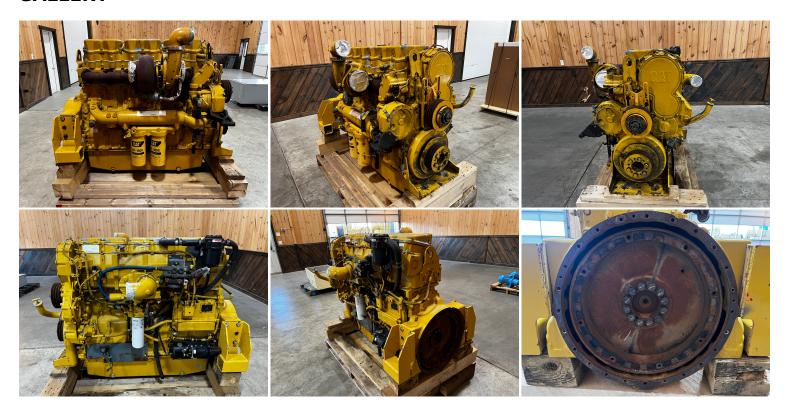

## C18 CAT INDUSTRIAL ENGINE, 630 HP ENGINE, YEAR -2014

\$57,500.00

SKU: IEEN-726-CT

**Categories:** Engines / Power Units

## **GALLERY**



## **PRODUCT DESCRIPTION**

Stock # IEEN-Inventory Sheet 726-CT

Engine/Pwr Unit Price \$ 57,500

Description C18 CAT Industrial Engine, 630 HP Engine,

Year -2014

Make CAT Model # C18

 Serial #
 WRH05782

 Horsepower
 575 HP

 CPL/Arr. #
 3591812

 Year Built
 2014

Hours 5750

Dimensions -Length 60 "

Width 40 "

Height 57 "

Weight 4500 lbs.

Condition Good Used
Bell Housing SAE 1

Flywheel 14" Industrial

## **ADDITIONAL INFORMATION**

Weight 4500 lbs

**Dimensions**  $60 \times 40 \times 57 \text{ in}$ 

**Manufacturer** CAT