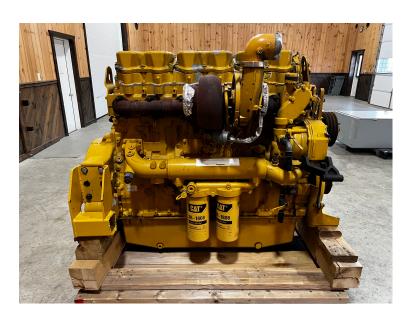

## C18 CAT INDUSTRIAL ENGINE, 630 HP ENGINE, YEAR -2014

\$57,500.00

SKU: IEEN-726-CT

**Categories:** Engines / Power Units

## **PRODUCT DESCRIPTION**

Stock # IEEN-Inventory Sheet 726-CT

Engine/Pwr Unit Price \$ 57,500

Description C18 CAT Industrial Engine, 630 HP Engine,

Year -2014

Make CAT Model # C18

 Serial #
 WRH05782

 Horsepower
 575 HP

 CPL/Arr. #
 3591812

 Year Built
 2014

Hours 5750

Dimensions -Length 60 "

Width 40 "

Height 57 "

Weight 4500 lbs.

Condition Good Used
Bell Housing SAE 1

Flywheel 14" Industrial