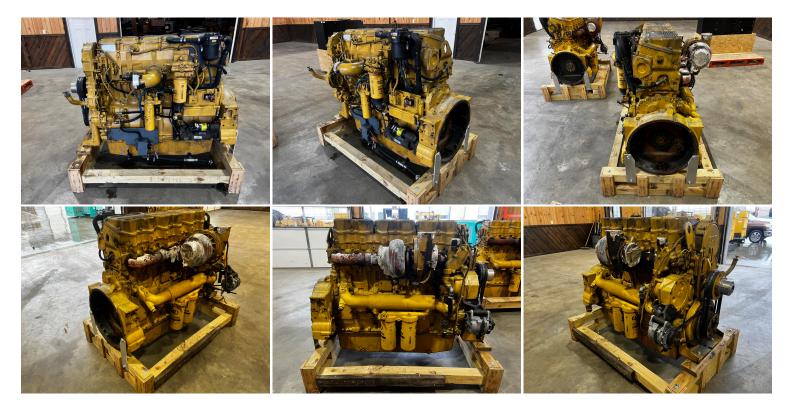

## C18 CAT INDUSTRIAL ENGINE 575 TO 630 HP, US EPA TIER 3, PRE EMISSIONS ENGINE

\$49,500.00

SKU: IEEN-715-CT

**Categories:** Engines / Power Units

## **GALLERY**



## **PRODUCT DESCRIPTION**

Stock # IEEN-Inventory Sheet 715-CT

Engine/Pwr Unit Price \$ 49,500

Description C18 CAT Industrial Engine 575 to 630 HP,

US EPA Tier 3, Pre Emissions Engine

п

Make CAT Model # C18

 Serial #
 WJH09554

 Horsepower
 575 - 630 HP

 CPL/Arr. #
 359-1812

 Year Built
 2011

Hours 7250
Dimensions -Length 62

 Width
 42
 "

 Height
 54
 "

Weight 4000 lbs.

Condition Good Used
Bell Housing SAE 1

Flywheel To Fit CAT Transmission

## ADDITIONAL INFORMATION

Weight 4000 lbs

**Dimensions**  $62 \times 42 \times 54 \text{ in}$ 

**Manufacturer** CAT