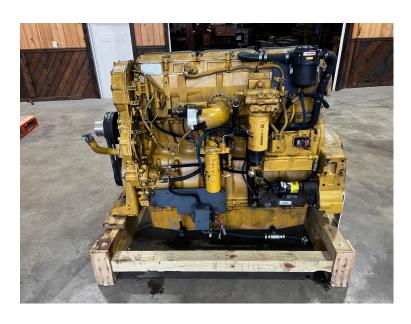

## C18 CAT INDUSTRIAL ENGINE 575 TO 630 HP, US EPA TIER 3, PRE EMISSIONS ENGINE

\$49,500.00

SKU: IEEN-715-CT

**Categories:** Engines / Power Units

## **PRODUCT DESCRIPTION**

Stock # IEEN-Inventory Sheet 715-CT

Engine/Pwr Unit Price \$ 49,500

Description C18 CAT Industrial Engine 575 to 630 HP,

US EPA Tier 3, Pre Emissions Engine

п

Make CAT Model # C18

 Serial #
 WJH09554

 Horsepower
 575 - 630 HP

 CPL/Arr. #
 359-1812

 Year Built
 2011

Hours 7250
Dimensions -Length 62

 Width
 42
 "

 Height
 54
 "

Weight 4000 lbs.

Condition Good Used
Bell Housing SAE 1

Flywheel To Fit CAT Transmission

## ADDITIONAL INFORMATION

Weight 4000 lbs

**Dimensions**  $62 \times 42 \times 54 \text{ in}$ 

**Manufacturer** CAT