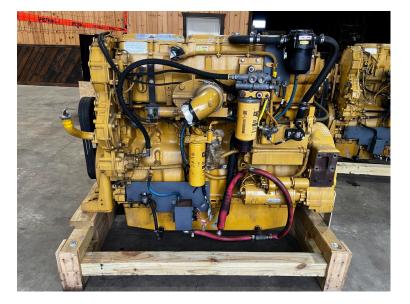

## C18 CAT INDUSTRIAL ENGINE, 575-630 HP, US EPA TIER 3, PRE EMISSIONS ENGINE

\$57,500.00

SKU: IEEN-714-CT Categories: Engines / Power Units

## **PRODUCT DESCRIPTION**

Stock # IEEN-Inventory Sheet 714-CT

| Engine/Pwr Unit    | Price                                                                         | \$  | 57,500 |
|--------------------|-------------------------------------------------------------------------------|-----|--------|
| Description        | C18 CAT Industrial Engine, 575-630 HP,<br>US EPA Tier 3, Pre Emissions Engine |     |        |
| Make               | CAT                                                                           |     |        |
| Model #            | C18                                                                           |     |        |
| Serial #           | WRH04204                                                                      |     |        |
| Horsepower         | 575 HP                                                                        |     |        |
| CPL/Arr. #         | 359-1812                                                                      |     |        |
| Year Built         | 2013                                                                          |     |        |
| Hours              | 7250                                                                          |     |        |
| Dimensions -Length | 62                                                                            | н   |        |
| Width              | 42                                                                            | н   |        |
| Height             | 54                                                                            | н   |        |
| Weight             | 4000                                                                          | lbs | 5.     |
| Condition          | Good Used                                                                     |     |        |
| Bell Housing       | SAE 1                                                                         |     |        |
| Flywheel           | To Fit CAT Transmission                                                       |     |        |