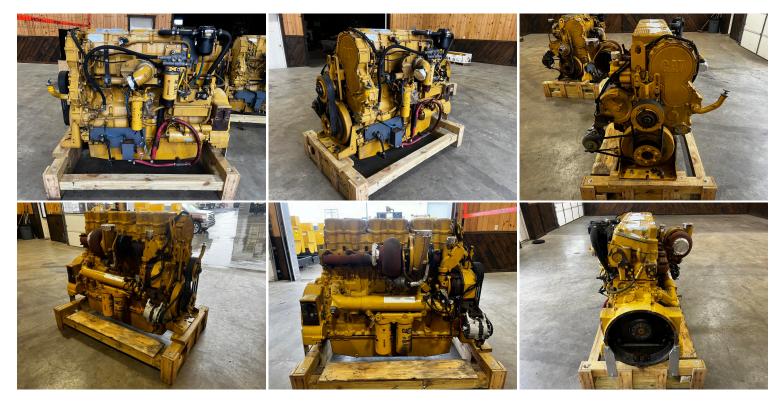

## GALLERY

## **PRODUCT DESCRIPTION**

Stock # IEEN-Inventory Sheet 714-CT

| Engine/Pwr Unit    | Price                                                                         | \$  | 57,500 |
|--------------------|-------------------------------------------------------------------------------|-----|--------|
| Description        | C18 CAT Industrial Engine, 575-630 HP,<br>US EPA Tier 3, Pre Emissions Engine |     |        |
| Make               | CAT                                                                           |     |        |
| Model #            | C18                                                                           |     |        |
| Serial #           | WRH04204                                                                      |     |        |
| Horsepower         | 575 HP                                                                        |     |        |
| CPL/Arr. #         | 359-1812                                                                      |     |        |
| Year Built         | 2013                                                                          |     |        |
| Hours              | 7250                                                                          |     |        |
| Dimensions -Length | 62                                                                            | н   |        |
| Width              | 42                                                                            | н   |        |
| Height             | 54                                                                            | н   |        |
| Weight             | 4000                                                                          | lbs | 5.     |
| Condition          | Good Used                                                                     |     |        |
| Bell Housing       | SAE 1                                                                         |     |        |
| Flywheel           | To Fit CAT Transmission                                                       |     |        |