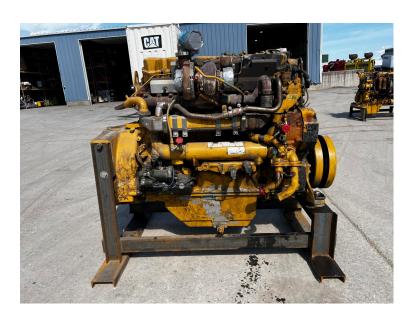

## C18 CAT ENGINE FOR 988 K WHEEL LOADER, GOOD USED TESTED COMPLETE, US EPA TIER 4

\$19,500.00

SKU: IEEN-685-CT

**Categories:** Engines / Power Units

## **PRODUCT DESCRIPTION**

Stock # IEEN-Inventory Sheet 685-CT

Engine/Pwr Unit Price \$ 19,500

Description C18 CAT Engine for 988 K Wheel Loader,

Good Used Tested Complete, US EPA Tier

4

Make CAT Model # C18

Serial # RDP00696 Horsepower 527 HP CPL/Arr. # 3643723

Year Built

Hours 17298

Dimensions -Length 67 "
Width 45 "
Height 60 "

Weight 5000 lbs. Condition Good Used Tested

Bell Housing To Fit 988 K Wheel Loader Trans.
Flywheel To Fit 988 K Wheel Loader Trans.