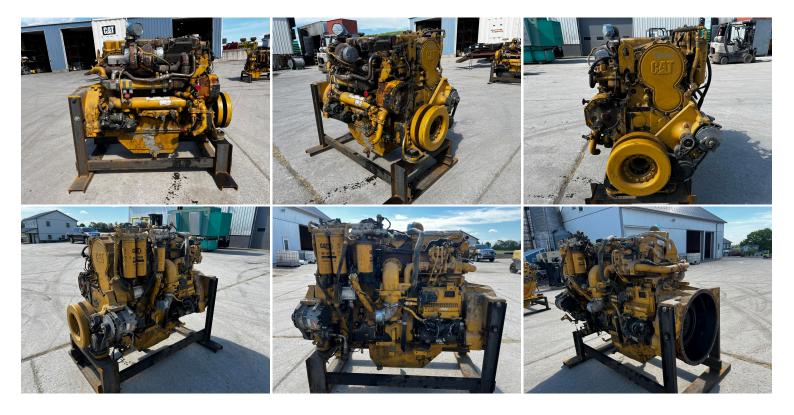

## **GALLERY**

## **PRODUCT DESCRIPTION**

Stock # IEEN-Inventory Sheet 685-CT

Engine/Pwr Unit Price \$ 19,500

Description C18 CAT Engine for 988 K Wheel Loader,

Good Used Tested Complete, US EPA Tier

4

Make CAT Model # C18

Serial # RDP00696 Horsepower 527 HP CPL/Arr. # 3643723

Year Built

Hours 17298

Dimensions -Length 67 "
Width 45 "
Height 60 "

Weight 5000 lbs. Condition Good Used Tested

Bell Housing To Fit 988 K Wheel Loader Trans.
Flywheel To Fit 988 K Wheel Loader Trans.