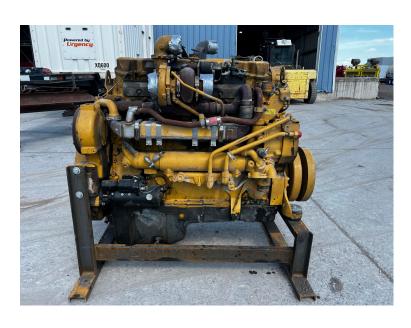

## C18 CAT ENGINE FOR 745C OFFROAD HAUL TRUCK, GOOD USED TESTED COMPLETE, US EPA TIER 4

\$19,500.00

SKU: IEEN-686-CT

**Categories:** Engines / Power Units

## **PRODUCT DESCRIPTION**

Stock # IEEN-Inventory Sheet 686-CT

Engine/Pwr Unit Price \$ 19,500

Description C18 CAT Engine for 745C Offroad Haul

Truck, Good Used Tested Complete, US

EPA Tier 4

Make CAT Model # C18

Serial # RDP01738 Horsepower 504 HP CPL/Arr. # 3721056

Year Built

Hours 14634

Dimensions -Length 67 "
Width 45 "
Height 60 "

Weight 5000 lbs.

Condition Good Used Tested

Bell Housing To Fit 745C CAT Trans
Flywheel To Fit 745C CAT Trans