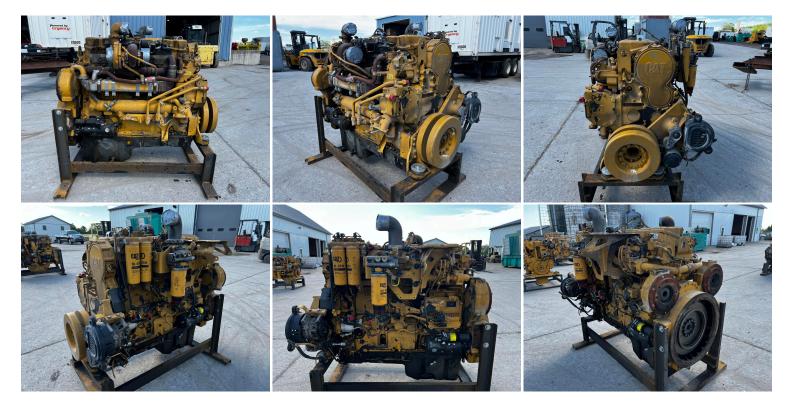

## C18 CAT ENGINE FOR 745C OFFROAD HAUL TRUCK, GOOD USED TESTED COMPLETE, US EPA TIER 4

\$19,500.00

SKU: IEEN-686-CT

**Categories:** Engines / Power Units

## **GALLERY**



## **PRODUCT DESCRIPTION**

Stock # IEEN-Inventory Sheet 686-CT

Engine/Pwr Unit Price \$ 19,500

Description C18 CAT Engine for 745C Offroad Haul

Truck, Good Used Tested Complete, US

EPA Tier 4

Make CAT Model # C18

Serial # RDP01738 Horsepower 504 HP CPL/Arr. # 3721056

Year Built

Hours 14634

Dimensions -Length 67 "
Width 45 "
Height 60 "

Weight 5000 lbs.

Condition Good Used Tested

Bell Housing To Fit 745C CAT Trans
Flywheel To Fit 745C CAT Trans

## **ADDITIONAL INFORMATION**

Weight 5000 lbs

**Dimensions**  $67 \times 45 \times 60 \text{ in}$ 

**Manufacturer** CAT