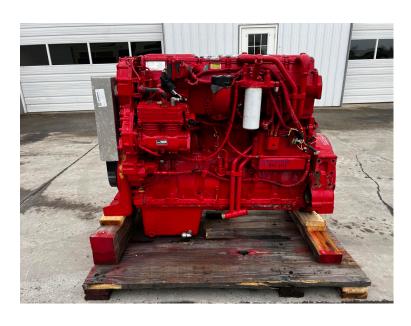

C18 CAT DIESEL ENGINE INDUSTRIAL, 800 HP @ 2100 RPM, 3497 HOURS, US EPA TIER 3, NON EMISSIONS, EXCHANGED WITH GOOD CORE

\$75,000.00

SKU: IEEN-688-CT

**Categories:** Engines / Power Units

## **PRODUCT DESCRIPTION**

Stock # IEEN-

688-CT

**Inventory Sheet** 

Engine/Pwr Unit 75,000 Price

C18 CAT Diesel Engine Industrial, 800 HP Description

@ 2100 RPM, 3497 Hours, US EPA Tier 3,

Non Emissions, Exchanged with Good Core