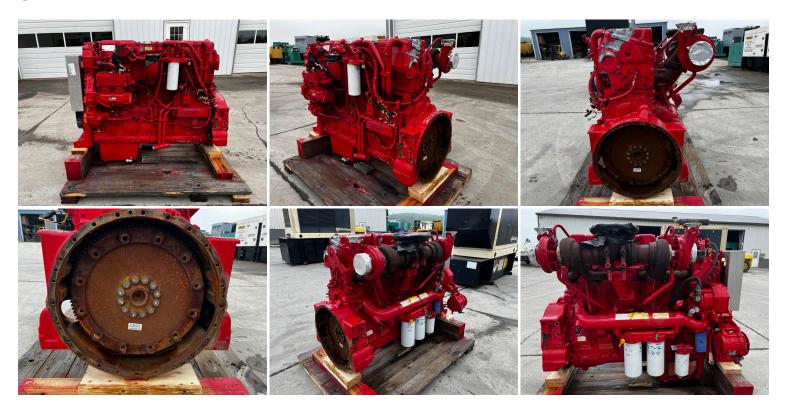

C18 CAT DIESEL ENGINE INDUSTRIAL, 800 HP @ 2100 RPM, 3497 HOURS, US EPA TIER 3, NON EMISSIONS, EXCHANGED WITH GOOD CORE

\$75,000.00

SKU: IEEN-688-CT

**Categories:** Engines / Power Units

## **GALLERY**



## **PRODUCT DESCRIPTION**

Stock # IEEN-

688-CT

**Inventory Sheet** 

Engine/Pwr Unit 75,000 Price

C18 CAT Diesel Engine Industrial, 800 HP Description

@ 2100 RPM, 3497 Hours, US EPA Tier 3,

Non Emissions, Exchanged with Good Core

п

Make CAT

Model # C18

Serial # WRH04485

Horsepower 800 HP CPL/Arr. # 359-1886

Year Built 2013

Hours 3497

**Dimensions** -Length 65 Width 48

п 49 Height

Weight 5000 lbs.

Condition Good Used

**Bell Housing** SAE 1

Flywheel To Fit CAT Trans

## **ADDITIONAL INFORMATION**

Weight 5000 lbs

**Dimensions**  $65 \times 48 \times 49 \text{ in}$ 

Manufacturer CAT