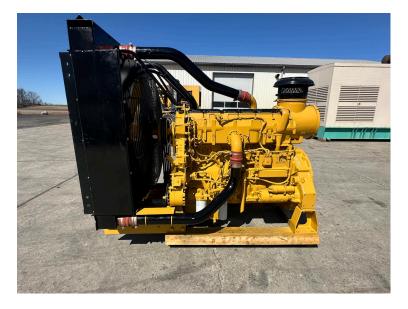

## C18 CAT 630 HP POWER UNIT WITH RADIATOR, 4 HRS SINCE REBUILD, US EPA TIER 3 PRE EMISSIONS

\$75,000.00

SKU: IEEN-729-CT Categories: <u>Engines / Power Units</u>

## **PRODUCT DESCRIPTION**

| Engine/Pwr UnitPrice\$ 75,000DescriptionC18 CAT 630 H> wer Unit with Radiator,<br>4 hrs since rebuil. US EPA Tier 3 Pre<br>EmissionsMakeCATModel #C18Serial #VIH04356Horsepower6330 HPCPL/Arr. #237-1955Year Built2025Hours4 HoursDimensions -Length45Width51 | Inventory Sheet    |                                        |           |
|---------------------------------------------------------------------------------------------------------------------------------------------------------------------------------------------------------------------------------------------------------------|--------------------|----------------------------------------|-----------|
| Description4 hrs since rebuild, US EPA Tier 3 Pre<br>EmissionsMakeCATModel #C18Serial #WJH04356Horsepower6330 HPCPL/Arr. #237-1955Year Built2025Hours4 HoursDimensions -Length45                                                                              | Engine/Pwr Unit    | Price                                  | \$ 75,000 |
| Model #C18Serial #WJH04356Horsepower6330 HPCPL/Arr. #237-1955Year Built2025Hours4 HoursDimensions -Length45                                                                                                                                                   | Description        | 4 hrs since rebuild, US EPA Tier 3 Pre |           |
| Serial #WJH04356Horsepower6330 HPCPL/Arr. #237-1955Year Built2025Hours4 HoursDimensions -Length45                                                                                                                                                             | Make               | CAT                                    |           |
| Horsepower6330 HPCPL/Arr. #237-1955Year Built2025Hours4 HoursDimensions -Length45                                                                                                                                                                             | Model #            | C18                                    |           |
| CPL/Arr. #237-1955Year Built2025Hours4 HoursDimensions -Length45                                                                                                                                                                                              | Serial #           | WJH04356                               |           |
| Year Built2025Hours4 HoursDimensions -Length45                                                                                                                                                                                                                | Horsepower         | 6330 HP                                |           |
| Hours4 HoursDimensions -Length45                                                                                                                                                                                                                              | CPL/Arr. #         | 237-1955                               |           |
| Dimensions -Length 45 "                                                                                                                                                                                                                                       | Year Built         | 2025                                   |           |
| Dimensions -Lengun 45                                                                                                                                                                                                                                         | Hours              | 4 Hours                                |           |
| Width 51 "                                                                                                                                                                                                                                                    | Dimensions -Length | 45                                     | н         |
|                                                                                                                                                                                                                                                               | Width              | 51                                     | н         |
| Height 79 "                                                                                                                                                                                                                                                   | Height             | 79                                     | П         |
| Weight 5000 lbs.                                                                                                                                                                                                                                              | Weight             | 5000                                   | lbs.      |
| Condition Rebuild                                                                                                                                                                                                                                             | Condition          | Rebuild                                |           |
| Bell Housing SAE 0                                                                                                                                                                                                                                            | Bell Housing       | SAE 0                                  |           |
| Flywheel 18"                                                                                                                                                                                                                                                  | Flywheel           | 18"                                    |           |