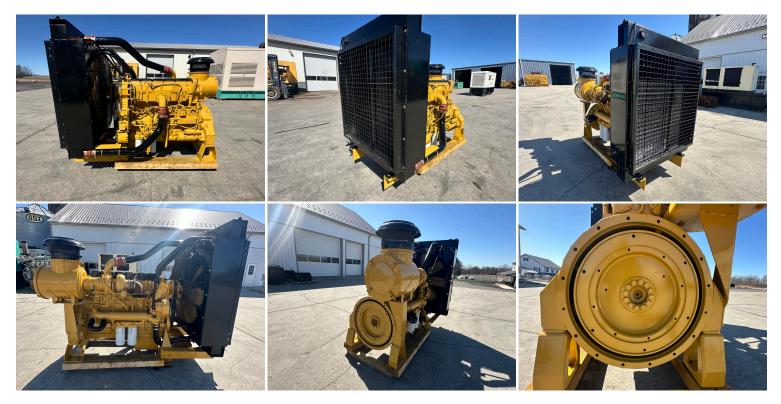

## GALLERY

## **PRODUCT DESCRIPTION**

| Engine/Pwr UnitPrice\$ 75,000DescriptionC18 CAT 630 H> wer Unit with Radiator,<br>4 hrs since rebuil. US EPA Tier 3 Pre<br>EmissionsMakeCATModel #C18Serial #VIH04356Horsepower6330 HPCPL/Arr. #237-1955Year Built2025Hours4 HoursDimensions -Length45Width51 | Inventory Sheet    |                                        |           |
|---------------------------------------------------------------------------------------------------------------------------------------------------------------------------------------------------------------------------------------------------------------|--------------------|----------------------------------------|-----------|
| Description4 hrs since rebuild, US EPA Tier 3 Pre<br>EmissionsMakeCATModel #C18Serial #WJH04356Horsepower6330 HPCPL/Arr. #237-1955Year Built2025Hours4 HoursDimensions -Length45                                                                              | Engine/Pwr Unit    | Price                                  | \$ 75,000 |
| Model #C18Serial #WJH04356Horsepower6330 HPCPL/Arr. #237-1955Year Built2025Hours4 HoursDimensions -Length45                                                                                                                                                   | Description        | 4 hrs since rebuild, US EPA Tier 3 Pre |           |
| Serial #WJH04356Horsepower6330 HPCPL/Arr. #237-1955Year Built2025Hours4 HoursDimensions -Length45                                                                                                                                                             | Make               | CAT                                    |           |
| Horsepower6330 HPCPL/Arr. #237-1955Year Built2025Hours4 HoursDimensions -Length45                                                                                                                                                                             | Model #            | C18                                    |           |
| CPL/Arr. #237-1955Year Built2025Hours4 HoursDimensions -Length45                                                                                                                                                                                              | Serial #           | WJH04356                               |           |
| Year Built2025Hours4 HoursDimensions -Length45                                                                                                                                                                                                                | Horsepower         | 6330 HP                                |           |
| Hours4 HoursDimensions -Length45                                                                                                                                                                                                                              | CPL/Arr. #         | 237-1955                               |           |
| Dimensions -Length 45 "                                                                                                                                                                                                                                       | Year Built         | 2025                                   |           |
| Dimensions -Lengun 45                                                                                                                                                                                                                                         | Hours              | 4 Hours                                |           |
| Width 51 "                                                                                                                                                                                                                                                    | Dimensions -Length | 45                                     | н         |
|                                                                                                                                                                                                                                                               | Width              | 51                                     | н         |
| Height 79 "                                                                                                                                                                                                                                                   | Height             | 79                                     | П         |
| Weight 5000 lbs.                                                                                                                                                                                                                                              | Weight             | 5000                                   | lbs.      |
| Condition Rebuild                                                                                                                                                                                                                                             | Condition          | Rebuild                                |           |
| Bell Housing SAE 0                                                                                                                                                                                                                                            | Bell Housing       | SAE 0                                  |           |
| Flywheel 18"                                                                                                                                                                                                                                                  | Flywheel           | 18"                                    |           |