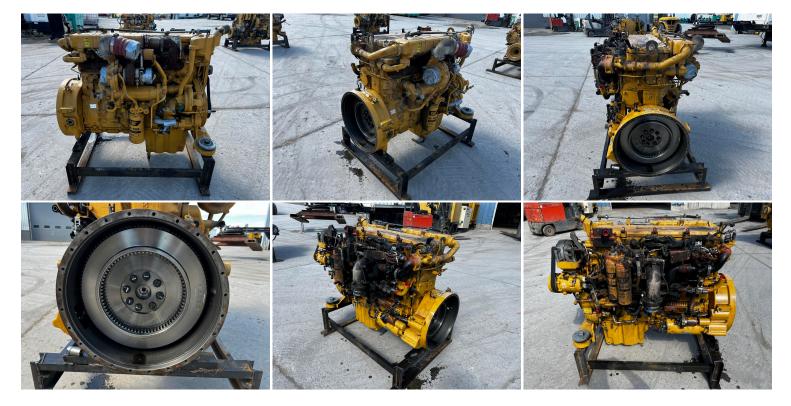

## GALLERY

## **PRODUCT DESCRIPTION**

Stock # IEEN-Inventory Sheet 683-CT

| Engine/Pwr Unit    | Price                                                                                      | \$ 10,500 |  |
|--------------------|--------------------------------------------------------------------------------------------|-----------|--|
| Description        | C13 CAT Engine for 980M Wheel Loader<br>Used With Some Fire Damage to Wiring,<br>EEM is OK |           |  |
| Make               | CAT                                                                                        |           |  |
| Model #            | C-13                                                                                       |           |  |
| Serial #           | T4F16818                                                                                   |           |  |
| Horsepower         | 420 HP                                                                                     |           |  |
| CPL/Arr. #         | 373-3856                                                                                   |           |  |
| Year Built         | 2018                                                                                       |           |  |
| Hours              | 14023                                                                                      |           |  |
| Dimensions -Length | 55                                                                                         | п         |  |
| Width              | 42                                                                                         | н         |  |
| Height             | 51                                                                                         | п         |  |
| Weight             | 3500                                                                                       | lbs.      |  |
| Condition          | Used Some Fire Damage                                                                      |           |  |
| Bell Housing       | To Fit 980 CAT Trans                                                                       |           |  |
| Flywheel           | To Fit 980 CAT Trans                                                                       |           |  |
|                    |                                                                                            |           |  |