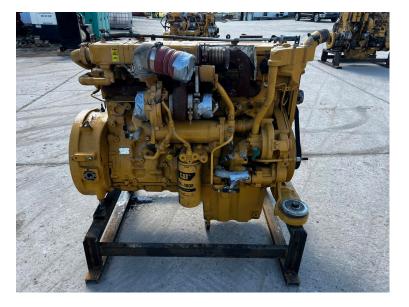

## C13 CAT ENGINE FOR 980M WHEEL LOADER USED WITH SOME FIRE DAMAGE TO WIRING, EEM IS OK

\$10,500.00

SKU: IEEN-683-CT Categories: <u>Engines / Power Units</u>

## **PRODUCT DESCRIPTION**

Stock # IEEN-Inventory Sheet 683-CT

| Engine/Pwr Unit    | Price                                                                                      | \$ 10,500 |  |
|--------------------|--------------------------------------------------------------------------------------------|-----------|--|
| Description        | C13 CAT Engine for 980M Wheel Loader<br>Used With Some Fire Damage to Wiring,<br>EEM is OK |           |  |
| Make               | CAT                                                                                        |           |  |
| Model #            | C-13                                                                                       |           |  |
| Serial #           | T4F16818                                                                                   |           |  |
| Horsepower         | 420 HP                                                                                     |           |  |
| CPL/Arr. #         | 373-3856                                                                                   |           |  |
| Year Built         | 2018                                                                                       |           |  |
| Hours              | 14023                                                                                      |           |  |
| Dimensions -Length | 55                                                                                         | п         |  |
| Width              | 42                                                                                         | н         |  |
| Height             | 51                                                                                         | п         |  |
| Weight             | 3500                                                                                       | lbs.      |  |
| Condition          | Used Some Fire Damage                                                                      |           |  |
| Bell Housing       | To Fit 980 CAT Trans                                                                       |           |  |
| Flywheel           | To Fit 980 CAT Trans                                                                       |           |  |
|                    |                                                                                            |           |  |