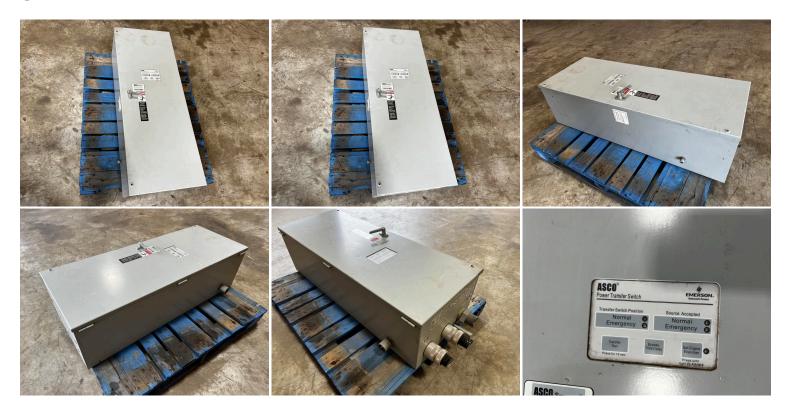

## ASCO 300 SERIES AUTOMATIC TRANSFER SWITCH, 230 AMP

\$1,200.00

**SKU:** IETS-340-AS

**Categories:** Engines / Power Units, Transfer

**Switches** 

## **PRODUCT DESCRIPTION**

Stock # IETS-Inventory Sheet 340-AS

Transfer Switches Price \$ 1,200

Description Asco 300 Series Automatic

Transfer Switch, 230 Amp

Make ASCO

Model # Series 300

Serial # 549904-002 RE

Amps 230 Amps Volts 480 Volts

Year

Wire 3

Dimensions - Length 14 "
Width 19 "

Height 49 "

Weight 200 lbs.

Condition Good-Used, Standby Application

Hertz - Hz 60 Hz
Phase 3 Phase

## ADDITIONAL INFORMATION

Weight 200 lbs

**Dimensions**  $14 \times 19 \times 49 \text{ in}$ 

Manufacturer ASCO