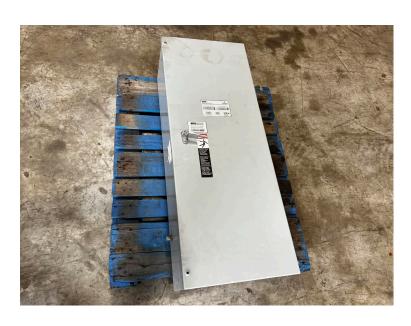

## ASCO 300 SERIES AUTOMATIC TRANSFER SWITCH, 230 AMP

\$1,200.00

**SKU:** IETS-340-AS

**Categories:** Engines / Power Units, Transfer

**Switches** 

## **PRODUCT DESCRIPTION**

Stock # IETS-Inventory Sheet 340-AS

Transfer Switches Price \$ 1,200

Description Asco 300 Series Automatic

Transfer Switch, 230 Amp

Make ASCO

Model # Series 300

Serial # 549904-002 RE

Amps 230 Amps Volts 480 Volts

Year

Wire 3

Dimensions - Length 14 "
Width 19 "

Height 49 "

Weight 200 lbs.

Condition Good-Used, Standby Application

Hertz - Hz 60 Hz
Phase 3 Phase

## ADDITIONAL INFORMATION

Weight 200 lbs

**Dimensions**  $14 \times 19 \times 49 \text{ in}$ 

Manufacturer ASCO