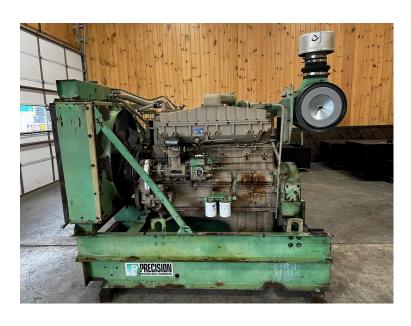

## 855 CUMMINS POWERUNIT WITH RADIATOR, GOOD USED, 450 HP, OUT OF PETERSON TREE GRINDER (COPY)

\$11,500.00

SKU: IEEN-677-CU

**Categories:** Engines / Power Units

## **PRODUCT DESCRIPTION**

Stock # IEEN-Inventory Sheet 677-CU

Engine/Pwr Unit Price \$ 11,500

Description 855 Cummins Powerunit with Radiator,

Good Used, 450 HP, Out of Peterson Tree

Grinder

Make Cummins
Model # 60323998
Serial # DRZ605-PX

Horsepower 450 CPL/Arr. # 0891

Year Built 1984 Recon at 9/13/05

Hours Approx. 5000

Dimensions -Length 92 "
Width 40 "
Height 70 "
Weight 4000 lbs.

Condition Good Used
Bell Housing SAE 1
Flywheel 14"