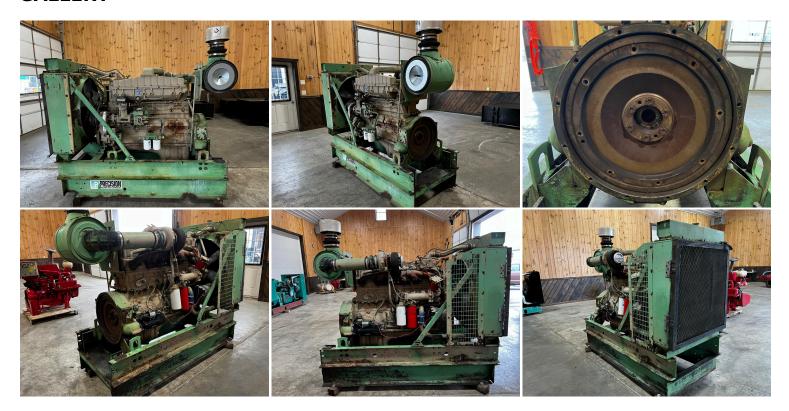

## 855 CUMMINS POWERUNIT WITH RADIATOR, GOOD USED, 450 HP, OUT OF PETERSON TREE GRINDER (COPY)

\$11,500.00

SKU: IEEN-677-CU

**Categories:** Engines / Power Units

## **GALLERY**



## **PRODUCT DESCRIPTION**

Stock # IEEN-Inventory Sheet 677-CU

Engine/Pwr Unit Price \$ 11,500

Description 855 Cummins Powerunit with Radiator,

Good Used, 450 HP, Out of Peterson Tree

Grinder

Make Cummins
Model # 60323998
Serial # DRZ605-PX

Horsepower 450 CPL/Arr. # 0891

Year Built 1984 Recon at 9/13/05

Hours Approx. 5000

Dimensions -Length 92 "
Width 40 "
Height 70 "
Weight 4000 lbs.

Condition Good Used
Bell Housing SAE 1
Flywheel 14"

## **ADDITIONAL INFORMATION**

Weight 4000 lbs

**Dimensions**  $92 \times 40 \times 70 \text{ in}$ 

**Manufacturer** Cummins