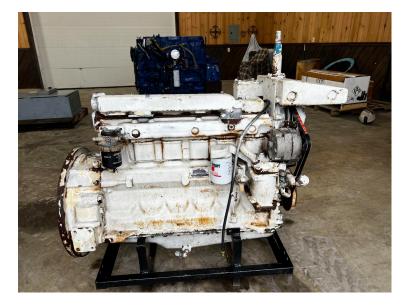

## **PRODUCT DESCRIPTION**

Stock # IEEN-Inventory Sheet 668-JD

| Engine/Pwr Unit    | Price                                                                    | \$ 7,500 |
|--------------------|--------------------------------------------------------------------------|----------|
| Description        | 6068 N John Deere 300 Series Engine,<br>Rebuild Surplus for Spare Engine |          |
| Make               | John Deere                                                               |          |
| Model #            | SE500407                                                                 |          |
| Serial #           | SE6068D598510                                                            |          |
| Horsepower         | 120                                                                      |          |
| CPL/Arr. #         |                                                                          |          |
| Year Built         | 1995                                                                     |          |
| Hours              | 0                                                                        |          |
| Dimensions -Length | 50                                                                       | п        |
| Width              | 27                                                                       | П        |
| Height             | 48                                                                       | п        |
| Weight             | 1600                                                                     | lbs.     |
| Condition          | Rebuild Spare Engine                                                     |          |
| Bell Housing       | SAE 2                                                                    |          |
| Flywheel           | 11 1/2"                                                                  |          |