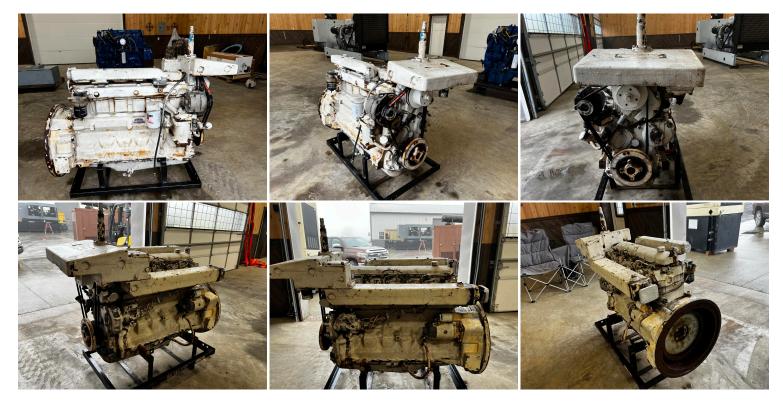

## GALLERY

## **PRODUCT DESCRIPTION**

Stock # IEEN-Inventory Sheet 668-JD

| Engine/Pwr Unit    | Price                                                                    | \$ 7,500 |
|--------------------|--------------------------------------------------------------------------|----------|
| Description        | 6068 N John Deere 300 Series Engine,<br>Rebuild Surplus for Spare Engine |          |
| Make               | John Deere                                                               |          |
| Model #            | SE500407                                                                 |          |
| Serial #           | SE6068D598510                                                            |          |
| Horsepower         | 120                                                                      |          |
| CPL/Arr. #         |                                                                          |          |
| Year Built         | 1995                                                                     |          |
| Hours              | 0                                                                        |          |
| Dimensions -Length | 50                                                                       | п        |
| Width              | 27                                                                       | П        |
| Height             | 48                                                                       | п        |
| Weight             | 1600                                                                     | lbs.     |
| Condition          | Rebuild Spare Engine                                                     |          |
| Bell Housing       | SAE 2                                                                    |          |
| Flywheel           | 11 1/2"                                                                  |          |