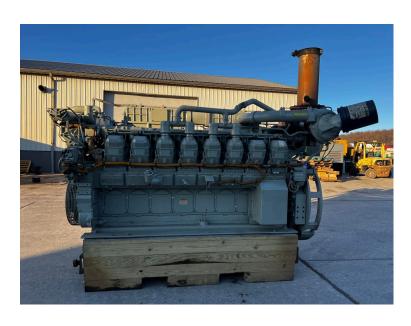

## 3516B ELECTRONIC INDUSTRIAL ENGINE TAKEN OUT OF GENSET

\$85,000.00

SKU: IEEN-716-CT

**Categories:** Engines / Power Units

## **PRODUCT DESCRIPTION**

Stock # IEEN-Inventory Sheet 716-CT

Engine/Pwr Unit Price \$ 85,000

Description 3516B Electronic Industrial Engine Taken

out of Genset

Make Caterpillar

Model # 3516B

 Serial #
 9WF00078

 Horsepower
 2250 HP

 CPL/Arr. #
 OK-2114

Year Built 1999

Hours

Dimensions -Length 145 "
Width 55 "
Height 116 "

Weight 16000 lbs.

Condition Good Used
Bell Housing SAE 00
Flywheel 21"