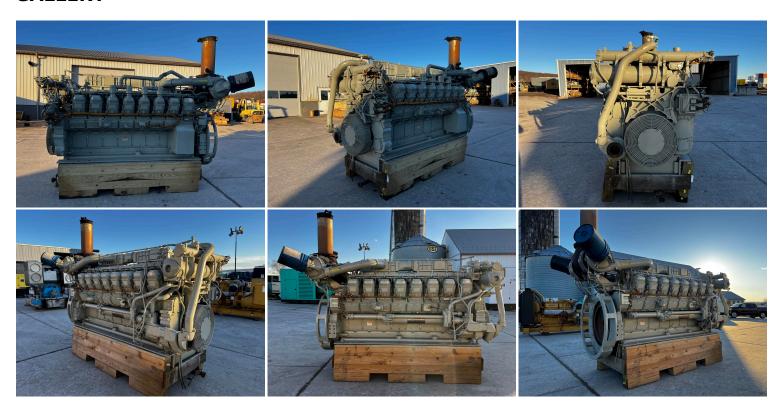

## 3516B ELECTRONIC INDUSTRIAL ENGINE TAKEN OUT OF GENSET

\$85,000.00

SKU: IEEN-716-CT

**Categories:** Engines / Power Units

## **GALLERY**



## **PRODUCT DESCRIPTION**

Stock # IEEN-Inventory Sheet 716-CT

Engine/Pwr Unit Price \$ 85,000

Description 3516B Electronic Industrial Engine Taken

out of Genset

Make Caterpillar

Model # 3516B

 Serial #
 9WF00078

 Horsepower
 2250 HP

 CPL/Arr. #
 OK-2114

Year Built 1999

Hours

Dimensions -Length 145 "
Width 55 "
Height 116 "

Weight 16000 lbs.

Condition Good Used
Bell Housing SAE 00
Flywheel 21"

## **ADDITIONAL INFORMATION**

Weight 16000 lbs

**Dimensions**  $145 \times 55 \times 116 \text{ in}$ 

**Manufacturer** Caterpillar