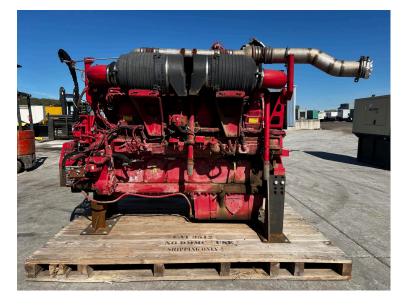

## **PRODUCT DESCRIPTION**

Stock # IEEN-Inventory Sheet 679-CT

| Engine/Pwr Unit    | Price                                                                                                   | \$  | 45,000 |
|--------------------|---------------------------------------------------------------------------------------------------------|-----|--------|
| Description        | 3512C Caterpillar Industrial Frack Spec<br>Engine, 2250 HP, US EPA Tier 3 Pre<br>Emissions, Year - 2014 |     |        |
| Make               | Caterpillar                                                                                             |     |        |
| Model #            | 3512C                                                                                                   |     |        |
| Serial #           | WF300410                                                                                                |     |        |
| Horsepower         | 2250 HP                                                                                                 |     |        |
| CPL/Arr. #         | 3863022                                                                                                 |     |        |
| Year Built         | 2014                                                                                                    |     |        |
| Hours              | 22136                                                                                                   |     |        |
| Dimensions -Length | 120                                                                                                     | н   |        |
| Width              | 84                                                                                                      | н   |        |
| Height             | 100                                                                                                     | н   |        |
| Weight             | 15000                                                                                                   | lbs |        |
| Condition          | Used Running Takeout                                                                                    |     |        |
| Bell Housing       | SAE 0                                                                                                   |     |        |
| Flywheel           | To Fit Automatic Trans.                                                                                 |     |        |
|                    |                                                                                                         |     |        |