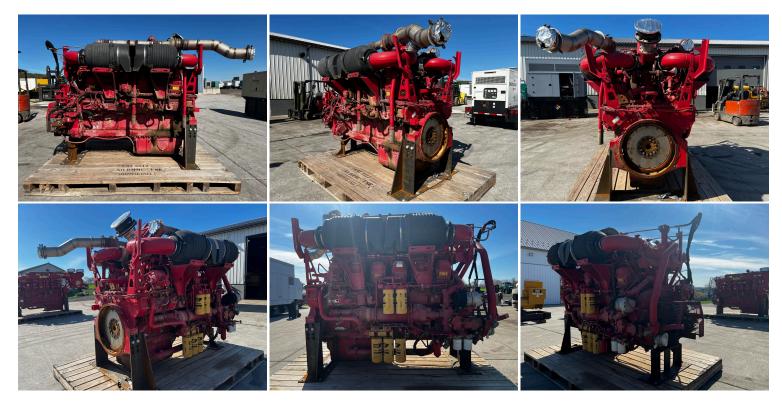

## 3512C CATERPILLAR INDUSTRIAL FRACK SPEC ENGINE, 2250 HP, US EPA TIER 3 PRE EMISSIONS, YEAR - 2014

\$45,000.00

SKU: IEEN-679-CT Categories: <u>Engines / Power Units</u>

## GALLERY



## **PRODUCT DESCRIPTION**

Stock # IEEN-Inventory Sheet 679-CT

| Engine/Pwr Unit    | Price                                                                                                   | \$  | 45,000 |
|--------------------|---------------------------------------------------------------------------------------------------------|-----|--------|
| Description        | 3512C Caterpillar Industrial Frack Spec<br>Engine, 2250 HP, US EPA Tier 3 Pre<br>Emissions, Year - 2014 |     |        |
| Make               | Caterpillar                                                                                             |     |        |
| Model #            | 3512C                                                                                                   |     |        |
| Serial #