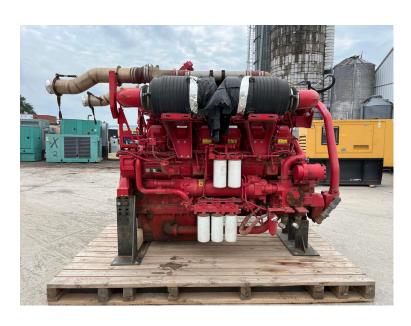

## 3512C CAT INDUSTRIAL ENGINE, FRACK SPEC, 2250 HP @ 1900 RPM, YEAR 2015

\$52,500.00

SKU: IEEN-637-CT

**Categories:** Engines / Power Units

## **PRODUCT DESCRIPTION**

Stock # IEEN-Inventory Sheet 637-CT

Engine/Pwr Unit Price \$ 52,500

Description 3512C CAT Industrial Engine, Frack Spec,

2250 HP @ 1900 RPM, Year 2015

Make CAT Model # 3512C

Serial # WF300508

Horsepower 2250 HP@ 1900 RPM

 CPL/Arr. #
 3863022

 Year Built
 2015

 Hours
 19992

Dimensions -Length 121 "
Width 84 "
Height 95 "

Weight 15000 lbs.

Condition Running Take Out of Frack Pump

Bell Housing To Fit Allison Trans
Flywheel To Fit Allison Trans