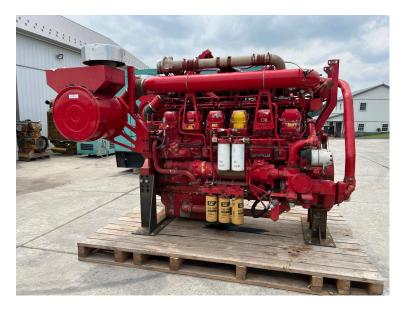

## 3512C CAT INDUSTRIAL ENGINE, FRANK SPEC., 2250 HP @ 1900 RPM, YEAR - 2014

\$59,500.00

SKU: IEEN-639-CT Categories: Engines / Power Units

## **PRODUCT DESCRIPTION**

Stock # IEEN-Inventory Sheet 639-CT

| Engine/Pwr Unit    | Price \$ 59,500                                                              |  |
|--------------------|------------------------------------------------------------------------------|--|
| Description        | 3512C CAT Industrial Engine, Frank Spec.,<br>2250 HP @ 1900 RPM, Year - 2014 |  |
| Make               | CAT                                                                          |  |
| Model #            | 3512C                                                                        |  |
| Serial #           | R1A00993                                                                     |  |
| Horsepower         | 2250 HP @ 1900 RPM                                                           |  |
| CPL/Arr. #         | 2839470                                                                      |  |
| Year Built         | 2014                                                                         |  |
| Hours              | 9442                                                                         |  |
| Dimensions -Length | 130 "                                                                        |  |
| Width              | 90 "                                                                         |  |
| Height             | 95 "                                                                         |  |
| Weight             | 15000 lbs.                                                                   |  |
| Condition          | Good Used Take Out of Frank Pump                                             |  |
| Bell Housing       | To Fit Automatic Transmission                                                |  |
| Flywheel           | To Fit Automatic Transmission                                                |  |
|                    |                                                                              |  |