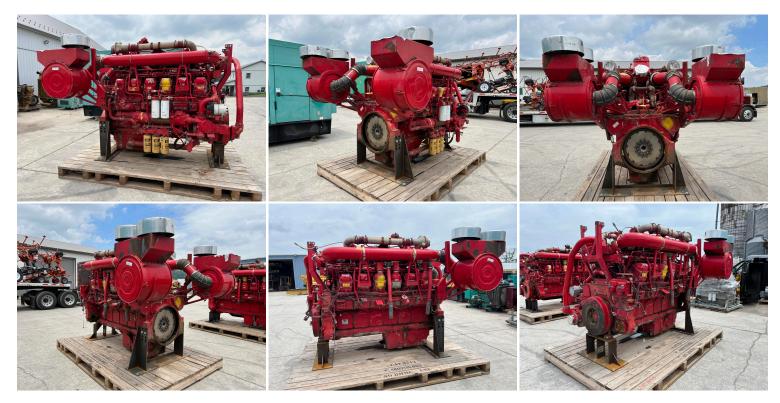

## GALLERY

## **PRODUCT DESCRIPTION**

Stock # IEEN-Inventory Sheet 639-CT

| Engine/Pwr Unit    | Price \$ 59,500                                                              |  |
|--------------------|------------------------------------------------------------------------------|--|
| Description        | 3512C CAT Industrial Engine, Frank Spec.,<br>2250 HP @ 1900 RPM, Year - 2014 |  |
| Make               | CAT                                                                          |  |
| Model #            | 3512C                                                                        |  |
| Serial #           | R1A00993                                                                     |  |
| Horsepower         | 2250 HP @ 1900 RPM                                                           |  |
| CPL/Arr. #         | 2839470                                                                      |  |
| Year Built         | 2014                                                                         |  |
| Hours              | 9442                                                                         |  |
| Dimensions -Length | 130 "                                                                        |  |
| Width              | 90 "                                                                         |  |
| Height             | 95 "                                                                         |  |
| Weight             | 15000 lbs.                                                                   |  |
| Condition          | Good Used Take Out of Frank Pump                                             |  |
| Bell Housing       | To Fit Automatic Transmission                                                |  |
| Flywheel           | To Fit Automatic Transmission                                                |  |
|                    |                                                                              |  |