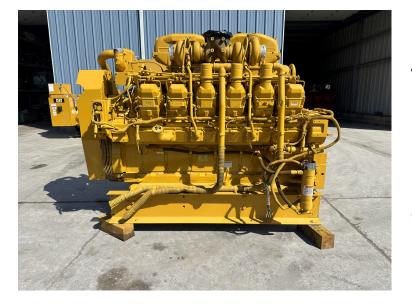

## 3512B CAT INDUSTRIAL ENGINE TAKE OUT OF GENSET, 750 HOURS SINCE NEW

\$115,000.00

SKU: IEEN-730-CT Categories: Engines / Power Units

## **PRODUCT DESCRIPTION**

Stock # IEEN-Inventory Sheet 730-CT

| Engine/Pwr Unit    | Price                                                               | \$  | 115,000 |
|--------------------|---------------------------------------------------------------------|-----|---------|
| Description        | 3512B CAT Industrial Engine Take Out of Genset, 750 Hours since new |     |         |
| Make               | CAT                                                                 |     |         |
| Model #            | 3512B                                                               |     |         |
| Serial #           | 6WN00586                                                            |     |         |
| Horsepower         | 2172 HP 1800 RPM                                                    |     |         |
| CPL/Arr. #         | 128-2846                                                            |     |         |
| Year Built         | 2000                                                                |     |         |
| Hours              | 750 hours since new                                                 |     |         |
| Dimensions -Length | 106                                                                 | п   |         |
| Width              | 59                                                                  | п   |         |
| Height             | 84                                                                  | н   |         |
| Weight             | 18000                                                               | lbs |         |
| Condition          | Low Hour Good Used                                                  |     |         |
| Bell Housing       | SAE 00                                                              |     |         |
| Flywheel           | 21"                                                                 |     |         |
|                    |                                                                     |     |         |