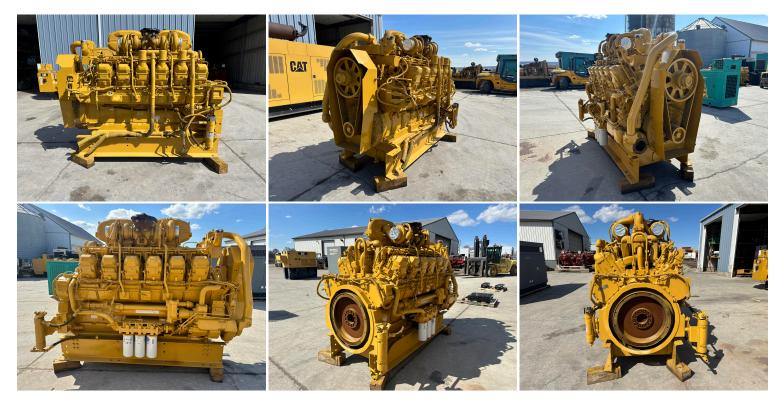

## GALLERY

## **PRODUCT DESCRIPTION**

Stock # IEEN-Inventory Sheet 730-CT

| Engine/Pwr Unit    | Price                                                               | \$  | 115,000 |
|--------------------|---------------------------------------------------------------------|-----|---------|
| Description        | 3512B CAT Industrial Engine Take Out of Genset, 750 Hours since new |     |         |
| Make               | CAT                                                                 |     |         |
| Model #            | 3512B                                                               |     |         |
| Serial #           | 6WN00586                                                            |     |         |
| Horsepower         | 2172 HP 1800 RPM                                                    |     |         |
| CPL/Arr. #         | 128-2846                                                            |     |         |
| Year Built         | 2000                                                                |     |         |
| Hours              | 750 hours since new                                                 |     |         |
| Dimensions -Length | 106                                                                 | п   |         |
| Width              | 59                                                                  | п   |         |
| Height             | 84                                                                  | н   |         |
| Weight             | 18000                                                               | lbs |         |
| Condition          | Low Hour Good Used                                                  |     |         |
| Bell Housing       | SAE 00                                                              |     |         |
| Flywheel           | 21"                                                                 |     |         |
|                    |                                                                     |     |         |