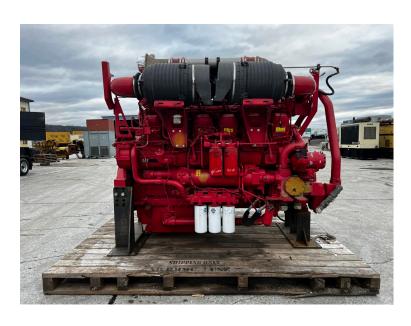

## 3512 CAT INDUSTRIAL ENGINE, FRACK SPEC, 2250 HP @ 1900 RPM, YEAR - 2010

\$55,000.00

SKU: IEEN-662-CT

**Categories:** Engines / Power Units

## **PRODUCT DESCRIPTION**

Stock # IEEN-Inventory Sheet 662-CT

Engine/Pwr Unit Price \$ 55,000

Description 3512 CAT Industrial Engine, Frack Spec,

2250 HP @ 1900 RPM, Year - 2010

 Make
 CAT

 Model #
 3512C

 Serial #
 WF300100

Horsepower 1678 kW at 1900 RPM

 CPL/Arr. #
 3863022

 Year Built
 2014

 Hours
 19063

Dimensions -Length 120 "
Width 84 "
Height 92 "

Weight 15000 lbs.
Condition Used Take Out Running

Bell Housing SAE 0

Flywheel To Fit Allison Trans