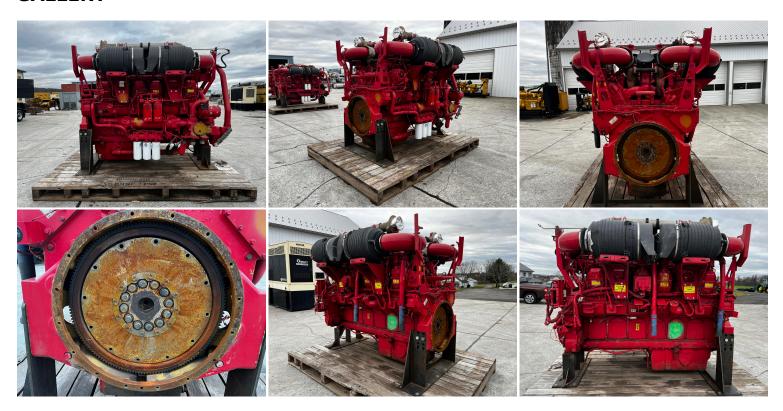

## 3512 CAT INDUSTRIAL ENGINE, FRACK SPEC, 2250 HP @ 1900 RPM, YEAR - 2010

\$55,000.00

SKU: IEEN-662-CT

**Categories:** Engines / Power Units

## **GALLERY**



## **PRODUCT DESCRIPTION**

Stock # IEEN-Inventory Sheet 662-CT

Engine/Pwr Unit Price \$ 55,000

Description 3512 CAT Industrial Engine, Frack Spec,

2250 HP @ 1900 RPM, Year - 2010

 Make
 CAT

 Model #
 3512C

 Serial #
 WF300100

Horsepower 1678 kW at 1900 RPM

 CPL/Arr. #
 3863022

 Year Built
 2014

 Hours
 19063

Dimensions -Length 120 "
Width 84 "
Height 92 "

Weight 15000 lbs.
Condition Used Take Out Running

Bell Housing SAE 0

Flywheel To Fit Allison Trans

## ADDITIONAL INFORMATION

Weight 15000 lbs

**Dimensions**  $120 \times 84 \times 92 \text{ in}$ 

**Manufacturer** CAT