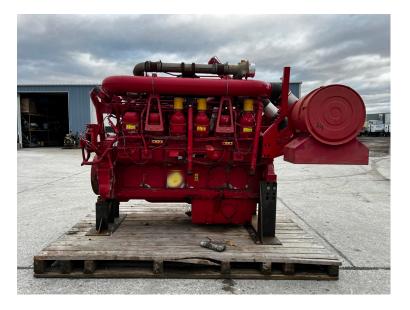

## **PRODUCT DESCRIPTION**

Stock # IEEN-Inventory Sheet 664-CT

| Engine/Pwr Unit    | Price                                                                      | \$ 49,000 |  |
|--------------------|----------------------------------------------------------------------------|-----------|--|
| Description        | 3512 CAT Industrial Engine, Frack Spec,<br>2250 HP @ 1900 RPM, Year - 2010 |           |  |
| Make               | CAT                                                                        |           |  |
| Model #            | 3512                                                                       |           |  |
| Serial #           | R1A00726                                                                   |           |  |
| Horsepower         | 2500 HP                                                                    |           |  |
| CPL/Arr. #         | 2839470                                                                    |           |  |
| Year Built         | 2010                                                                       |           |  |
| Hours              | 27472                                                                      |           |  |
| Dimensions -Length | 120                                                                        | н         |  |
| Width              | 84                                                                         | н         |  |
| Height             | 92                                                                         | н         |  |
| Weight             | 15000                                                                      | lbs.      |  |
| Condition          | Used to Take Out Running                                                   |           |  |
| Bell Housing       | SAE 0                                                                      |           |  |
| Flywheel           | To Fit Allison Trans                                                       |           |  |