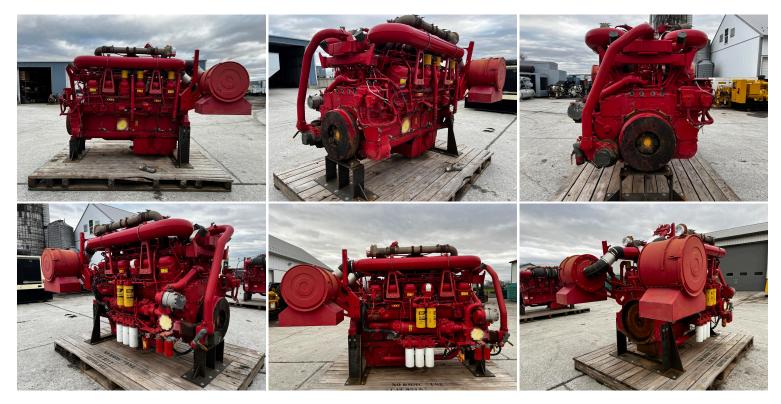

## GALLERY

## **PRODUCT DESCRIPTION**

Stock # IEEN-Inventory Sheet 664-CT

| Engine/Pwr Unit    | Price                                                                      | \$ 49,000 |  |
|--------------------|----------------------------------------------------------------------------|-----------|--|
| Description        | 3512 CAT Industrial Engine, Frack Spec,<br>2250 HP @ 1900 RPM, Year - 2010 |           |  |
| Make               | CAT                                                                        |           |  |
| Model #            | 3512                                                                       |           |  |
| Serial #           | R1A00726                                                                   |           |  |
| Horsepower         | 2500 HP                                                                    |           |  |
| CPL/Arr. #         | 2839470                                                                    |           |  |
| Year Built         | 2010                                                                       |           |  |
| Hours              | 27472                                                                      |           |  |
| Dimensions -Length | 120                                                                        | н         |  |
| Width              | 84                                                                         | н         |  |
| Height             | 92                                                                         | н         |  |
| Weight             | 15000                                                                      | lbs.      |  |
| Condition          | Used to Take Out Running                                                   |           |  |
| Bell Housing       | SAE 0                                                                      |           |  |
| Flywheel           | To Fit Allison Trans                                                       |           |  |