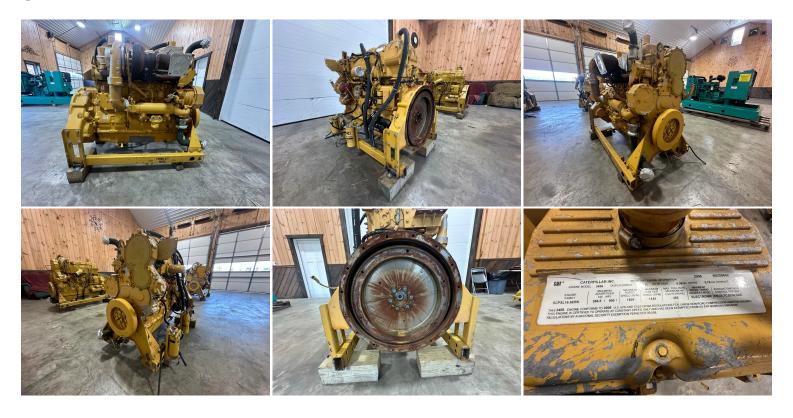

## **GALLERY**

## **PRODUCT DESCRIPTION**

Stock # IEEN-Inventory Sheet 747-CT

Engine/Pwr Unit Price \$ 37,500

Description 3456 CAT Industrial Engine, 659 Hours,

669 HP, Take Out of Genset

Make CAT Model # 3456

 Serial #
 9BZ00642

 Horsepower
 669 HP

 CPL/Arr. #
 235-1571

 Year Built
 2006

Hours 659 Hours

Dimensions -Length 60 "
Width 47 "
Height 60 "

Weight 4500 lbs.
Condition Low Hour Good Used

Bell Housing SAE 0 Flywheel 18"