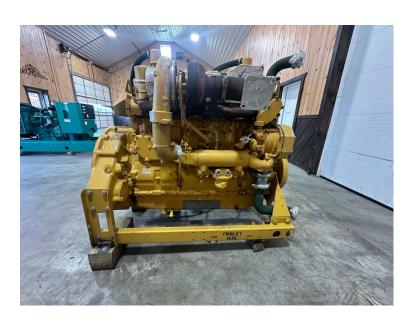

## 3456 CAT INDUSTRIAL ENGINE, 659 HOURS, 669 HP, TAKE OUT OF GENSET

\$37,500.00

SKU: IEEN-747-CT

**Categories:** Engines / Power Units

## **PRODUCT DESCRIPTION**

Stock # IEEN-Inventory Sheet 747-CT

Engine/Pwr Unit Price \$ 37,500

Description 3456 CAT Industrial Engine, 659 Hours,

669 HP, Take Out of Genset

Make CAT Model # 3456

 Serial #
 9BZ00642

 Horsepower
 669 HP

 CPL/Arr. #
 235-1571

 Year Built
 2006

Hours 659 Hours

Dimensions -Length 60 "
Width 47 "
Height 60 "

Weight 4500 lbs.
Condition Low Hour Good Used

Bell Housing SAE 0 Flywheel 18"