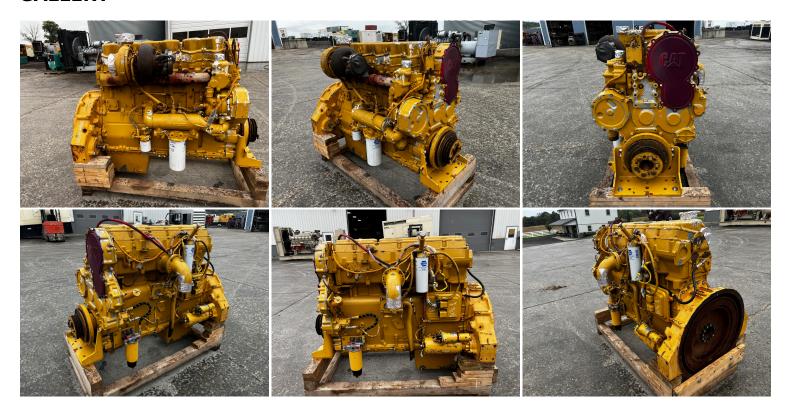

## 3406E CAT 525 HP INDUSTRIAL ENGINE, YEAR - 1996, GOOD USED, LOW HOURS

\$19,500.00

SKU: IEEN-704-CT

**Categories:** Engines / Power Units

## **GALLERY**



## **PRODUCT DESCRIPTION**

Stock # IEEN-Inventory Sheet 704-CT

Engine/Pwr Unit Price \$ 19,500

Description 3406E CAT 525 HP Industrial Engine, Year

- 1996, Good Used, Low Hours

 Make
 CAT

 Model #
 130793

 Serial #
 6BR00599

Horsepower 525 HP @ 2100 RPM

Year Built 1996 Hours 1000 hrs

Dimensions -Length 60 "
Width 38 "
Height 55 "

Weight 3750 lbs.

Condition Good Used

Bell Housing SAE 0 Flywheel 18"

## **ADDITIONAL INFORMATION**

Weight 3750 lbs

**Dimensions**  $60 \times 38 \times 55 \text{ in}$ 

**Manufacturer** CAT