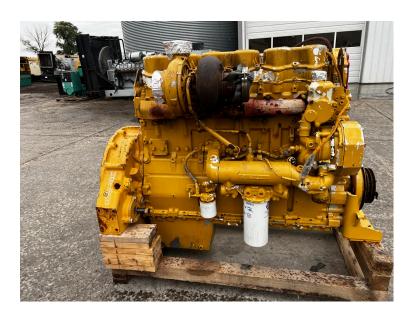

## 3406E CAT 525 HP INDUSTRIAL ENGINE, YEAR - 1996, GOOD USED, LOW HOURS

\$19,500.00

SKU: IEEN-704-CT

**Categories:** Engines / Power Units

## **PRODUCT DESCRIPTION**

Stock # IEEN-Inventory Sheet 704-CT

Engine/Pwr Unit Price \$ 19,500

Description 3406E CAT 525 HP Industrial Engine, Year

- 1996, Good Used, Low Hours

 Make
 CAT

 Model #
 130793

 Serial #
 6BR00599

Horsepower 525 HP @ 2100 RPM

Year Built 1996 Hours 1000 hrs

Dimensions -Length 60 "
Width 38 "
Height 55 "

Weight 3750 lbs.

Condition Good Used

Bell Housing SAE 0 Flywheel 18"