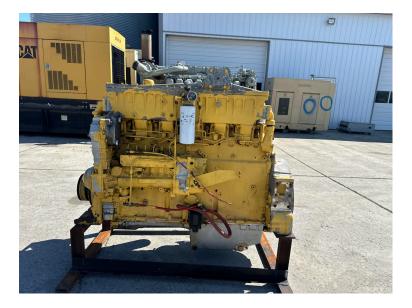

## 3406 B CAT INDUSTRIAL RUNNING TAKEOUT OF NEW HOLLAND 2115 FORAGE CHOPPER

\$12,500.00

SKU: IEEN-731-CT Categories: <u>Engines / Power Units</u>

## **PRODUCT DESCRIPTION**

Stock # IEEN-Inventory Sheet 731-CT

| Price                                                                       | \$                                                                                                                           | 12,500                                                                                                                                            |
|-----------------------------------------------------------------------------|------------------------------------------------------------------------------------------------------------------------------|---------------------------------------------------------------------------------------------------------------------------------------------------|
| 3406 B CAT Industrial Running Takeout of<br>New Holland 2115 Forage Chopper |                                                                                                                              |                                                                                                                                                   |
| Caterpillar                                                                 |                                                                                                                              |                                                                                                                                                   |
| 3406                                                                        |                                                                                                                              |                                                                                                                                                   |
| 6TB12195                                                                    |                                                                                                                              |                                                                                                                                                   |
|                                                                             |                                                                                                                              |                                                                                                                                                   |
|                                                                             |                                                                                                                              |                                                                                                                                                   |
|                                                                             |                                                                                                                              |                                                                                                                                                   |
| 4750                                                                        |                                                                                                                              |                                                                                                                                                   |
| 60                                                                          | н                                                                                                                            |                                                                                                                                                   |
| 40                                                                          | н                                                                                                                            |                                                                                                                                                   |
| 56                                                                          | н                                                                                                                            |                                                                                                                                                   |
| 3800                                                                        | lbs                                                                                                                          | 5.                                                                                                                                                |
| Good Used                                                                   |                                                                                                                              |                                                                                                                                                   |
| SAE 1                                                                       |                                                                                                                              |                                                                                                                                                   |
| To Fit Allilson Trans                                                       |                                                                                                                              |                                                                                                                                                   |
|                                                                             | 3406 B CAT Inde<br>New Holland 21<br>Caterpillar<br>3406<br>6TB12195<br>4750<br>60<br>40<br>56<br>3800<br>Good Used<br>SAE 1 | 3406 B CAT Industria<br>New Holland 2115 Fo<br>Caterpillar<br>3406<br>6TB12195<br>4750<br>60 "<br>400 "<br>56 "<br>3800 Ibs<br>Good Used<br>SAE 1 |