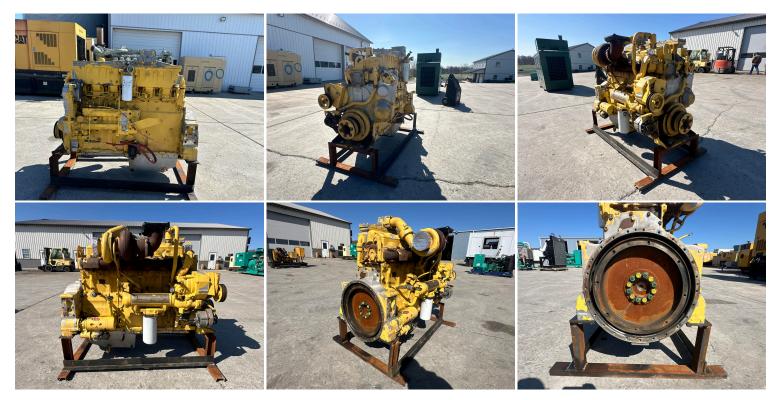

## GALLERY

## **PRODUCT DESCRIPTION**

Stock # IEEN-Inventory Sheet 731-CT

| Price                                                                       | \$                                                                                                                           | 12,500                                                                                                                                            |
|-----------------------------------------------------------------------------|------------------------------------------------------------------------------------------------------------------------------|---------------------------------------------------------------------------------------------------------------------------------------------------|
| 3406 B CAT Industrial Running Takeout of<br>New Holland 2115 Forage Chopper |                                                                                                                              |                                                                                                                                                   |
| Caterpillar                                                                 |                                                                                                                              |                                                                                                                                                   |
| 3406                                                                        |                                                                                                                              |                                                                                                                                                   |
| 6TB12195                                                                    |                                                                                                                              |                                                                                                                                                   |
|                                                                             |                                                                                                                              |                                                                                                                                                   |
|                                                                             |                                                                                                                              |                                                                                                                                                   |
|                                                                             |                                                                                                                              |                                                                                                                                                   |
| 4750                                                                        |                                                                                                                              |                                                                                                                                                   |
| 60                                                                          | н                                                                                                                            |                                                                                                                                                   |
| 40                                                                          | н                                                                                                                            |                                                                                                                                                   |
| 56                                                                          | н                                                                                                                            |                                                                                                                                                   |
| 3800                                                                        | lbs                                                                                                                          | 5.                                                                                                                                                |
| Good Used                                                                   |                                                                                                                              |                                                                                                                                                   |
| SAE 1                                                                       |                                                                                                                              |                                                                                                                                                   |
| To Fit Allilson Trans                                                       |                                                                                                                              |                                                                                                                                                   |
|                                                                             | 3406 B CAT Inde<br>New Holland 21<br>Caterpillar<br>3406<br>6TB12195<br>4750<br>60<br>40<br>56<br>3800<br>Good Used<br>SAE 1 | 3406 B CAT Industria<br>New Holland 2115 Fo<br>Caterpillar<br>3406<br>6TB12195<br>4750<br>60 "<br>400 "<br>56 "<br>3800 Ibs<br>Good Used<br>SAE 1 |