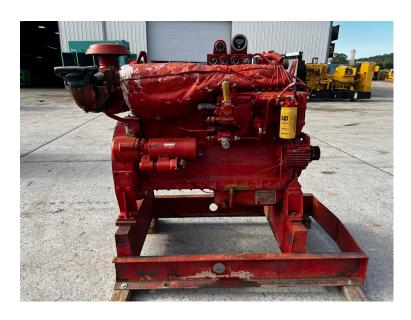

3306 USED FOR FIRE PUMP, LOW HOURS, CATERPILLAR ENGINE, 267 HP, HOURS - 255

\$9,750.00

SKU: IEEN-737-CT

**Categories:** Engines / Power Units

## **PRODUCT DESCRIPTION**

Stock # IEEN-Inventory Sheet 737-CT

Engine/Pwr Unit Price \$ 9,750

Description 3306 Used for Fire Pump, Low Hours,

Caterpillar Engine, 267 HP, Hours - 255

Make Caterpillar

Model # 3306

 Serial #
 64Z03387

 Horsepower
 267 HP

 CPL/Arr. #
 1W3815

Year Built 1984 Hours 255

Dimensions -Length 70 "
Width 40 "
Height 60 "

Weight 3500 lbs.

Condition Good Used Tested

Bell Housing SAE 1 Flywheel 14"