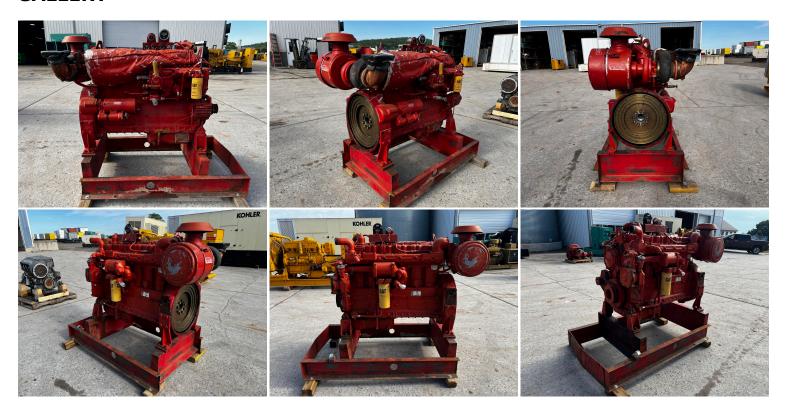

3306 USED FOR FIRE PUMP, LOW HOURS, CATERPILLAR ENGINE, 267 HP, HOURS - 255

\$9,750.00

SKU: IEEN-737-CT

**Categories:** Engines / Power Units

## **GALLERY**



## **PRODUCT DESCRIPTION**

Stock # IEEN-Inventory Sheet 737-CT

Engine/Pwr Unit Price \$ 9,750

Description 3306 Used for Fire Pump, Low Hours,

Caterpillar Engine, 267 HP, Hours - 255

Make Caterpillar

Model # 3306

 Serial #
 64Z03387

 Horsepower
 267 HP

 CPL/Arr. #
 1W3815

Year Built 1984 Hours 255

Dimensions -Length 70 "
Width 40 "
Height 60 "

Weight 3500 lbs.

Condition Good Used Tested

Bell Housing SAE 1 Flywheel 14"

## ADDITIONAL INFORMATION

Weight 3500 lbs

**Dimensions**  $70 \times 40 \times 60 \text{ in}$ 

**Manufacturer** Caterpillar