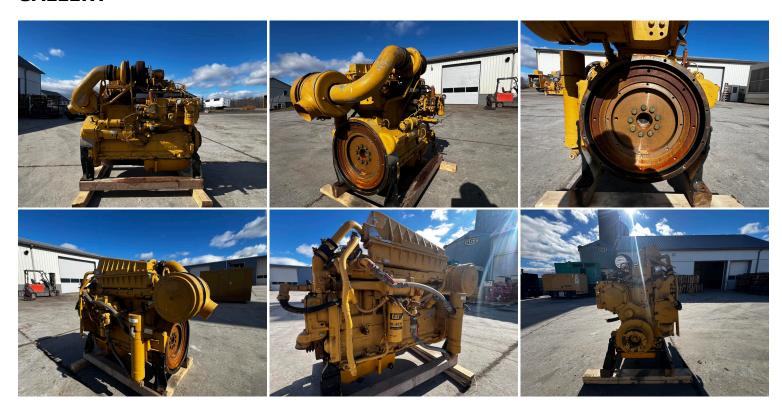

## 3306 DITA CAT INDUSTRIAL ENGINE, 406 HOURS, YEAR -1991

\$14,500.00

SKU: IEEN-723-CT

**Categories:** Engines / Power Units

## **GALLERY**



## **PRODUCT DESCRIPTION**

Stock # IEEN-Inventory Sheet 723-CT

Engine/Pwr Unit Price \$ 14,500

Description 3306 DITA CAT Industrial Engine, 406

Hours, Year -1991

Make Caterpillar Model # 3306B

 Serial #
 64Z11948

 Horsepower
 300 HP

 CPL/Arr. #
 706195

Year Built 1991 Hours 406

Dimensions -Length 63 "
Width 40 "
Height 50 "

Weight 2700 lbs.

Condition Low Hr Tested

Bell Housing SAE 1

Flywheel 14" Industrial

## ADDITIONAL INFORMATION

Weight 2700 lbs

**Dimensions**  $63 \times 40 \times 50 \text{ in}$ 

**Manufacturer** Caterpillar