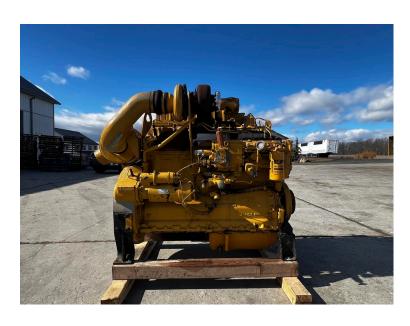

## 3306 DITA CAT INDUSTRIAL ENGINE, 406 HOURS, YEAR -1991

\$14,500.00

SKU: IEEN-723-CT

**Categories:** Engines / Power Units

## **PRODUCT DESCRIPTION**

Stock # IEEN-Inventory Sheet 723-CT

Engine/Pwr Unit Price \$ 14,500

Description 3306 DITA CAT Industrial Engine, 406

Hours, Year -1991

Make Caterpillar Model # 3306B

 Serial #
 64Z11948

 Horsepower
 300 HP

 CPL/Arr. #
 706195

Year Built 1991 Hours 406

Dimensions -Length 63 "
Width 40 "
Height 50 "

Weight 2700 lbs.

Condition Low Hr Tested

Bell Housing SAE 1

Flywheel 14" Industrial