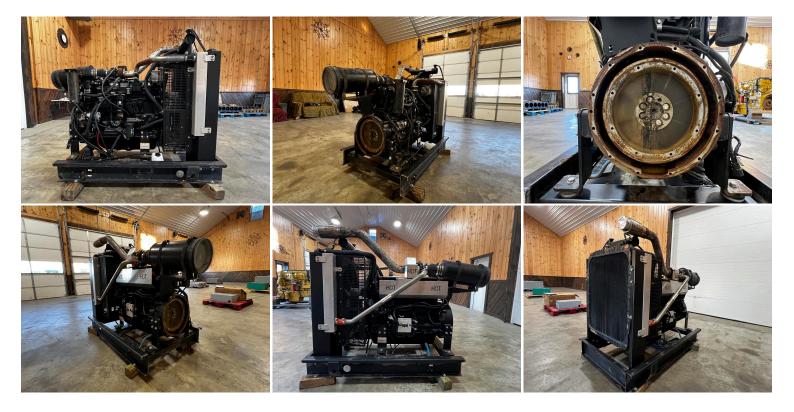

## **GALLERY**

Make John Deere Model # 6068HF285

Serial # PE6068L029398

Horsepower 225 HP

CPL/Arr. # 6068 HF285

Year Built 2008 Hours 652

Dimensions -Length 76 "
Width 40 "
Height 64 "

Weight 2000 lbs.

Condition Good Used
Bell Housing SAE 3
Flywheel 11 1/2"