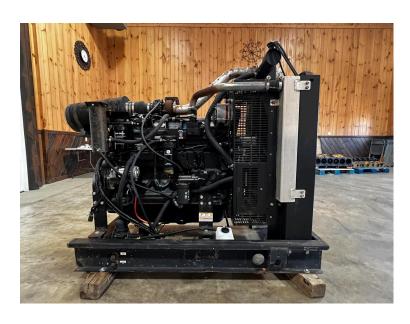

## 225 HP JOHN DEERE, 6.8 LITER POWERTECH POWER UNIT WITH RADIATOR, 652 HOURS, US EPA TIER 3 PRE EMISSIONS

\$12,500.00

SKU: IEEN-725-JD

**Categories:** Engines / Power Units

## **PRODUCT DESCRIPTION**

Stock # IEEN-Inventory Sheet 725-JD

Engine/Pwr Unit Price \$ 12,500

Description 225 HP John Deere, 6.8 Liter Powertech

Power Unit with Radiator, 652 Hours, US

**EPA Tier 3 Pre Emissions** 

Make John Deere Model # 6068HF285

Serial # PE6068L029398

Horsepower 225 HP

CPL/Arr. # 6068 HF285

Year Built 2008 Hours 652

Dimensions -Length 76 "
Width 40 "
Height 64 "

Weight 2000 lbs.

Condition Good Used
Bell Housing SAE 3
Flywheel 11 1/2"